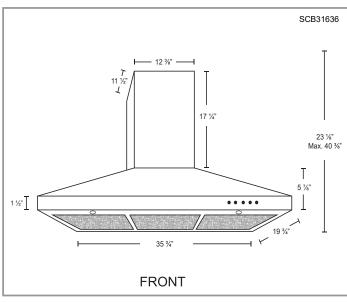

#### **Features**

- · Wall mount range hood
- 6" round duct adapter
- Non-stick aluminum fan blades
- 3 speed push button control
- 2 LED lights (2 x 1.4W, 4000K)
- · Quick release stainless steel baffle filters
- · Standard chimney fits up to 9 ft. ceiling
- Plug-in connection

### **Options**

- Finishes: Stainless Steel, Matte Black
- Chimney Flues:

B3.CH16 - short (7'-8' ceilings)

B3.CH22 - standard (8'-9' ceilings)

B3.CH32 - extended (9'-11' ceilings)

• Widths: 30", 36"

## **Specifications**

Air Flow Volume: 300 CFM

Electrical Connection: 120 V/60 Hz

Power Consumption: 300 Watts

Current: 2.5 Amps

Fan Speed: 1350 RPM

Fan Type: Centrifugal Blower

· Finishes: Stainless Steel, Matte Black

· Ducting: 6" Round

Noise Level: Min. 2 Sones

Max. 4 Sones