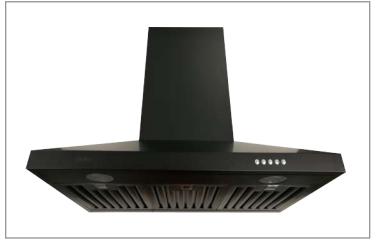

### **Green Features**

3 Speed Push Button Control Panel

Long-Lasting LED Lights

**Grease Cup** 

| Model      | Colour          | Ducting | Filters | Size | CFM |
|------------|-----------------|---------|---------|------|-----|
| SCB31630SS | Stainless Steel | 6"      | Baffle  | 30'' | 300 |
| SCB31636SS | Stainless Steel | 6"      | Baffle  | 36"  | 300 |
| SCB31630MB | Matte Black     | 6"      | Baffle  | 30"  | 300 |
| SCB31636MB | Matte Black     | 6"      | Baffle  | 36"  | 300 |

### **Options**

- Finishes: Stainless Steel, Matte Black
- Chimney Flues:

B3.CH16 - short (7'-8' ceilings)

B3.CH22 - standard (8'-9' ceilings)

B3.CH32 - extended (9'-11' ceilings)

• Widths: 30", 36"