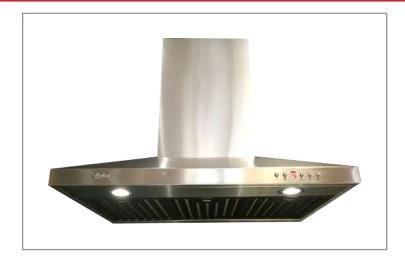

#### **Wall Mount**

We've learned that sometimes the best way to anticipate the needs and desires of your market is to listen to the men and women who install your product. Inspired by our most popular model, the SC300, we have designed an install-friendly hood that makes all the "what if's" of installation a non-issue. Keeping the pyramid shape, we expanded the chimney flue (duct cover) just wide enough to conceal off-centre ducting. Bringing our lights to the front of the hood provides greater ambience in the most used cooking area and also avoids drawing attention towards any imperfections from the backsplash. We also slanted our baffle filters to maximize air and grease collection. The SCB316 has every kind of installer in mind.

### **Green Features**

3 Speed Push Button Control Panel

Long-Lasting LED Lights

**Grease Cup** 

| Model      | Colour          | Ducting | Filters | Size | CFM |
|------------|-----------------|---------|---------|------|-----|
| SCB31630SS | Stainless Steel | 6"      | Baffle  | 30'' | 300 |
| SCB31636SS | Stainless Steel | 6"      | Baffle  | 36"  | 300 |
| SCB31630MB | Matte Black     | 6"      | Baffle  | 30"  | 300 |
| SCB31636MB | Matte Black     | 6"      | Baffle  | 36"  | 300 |