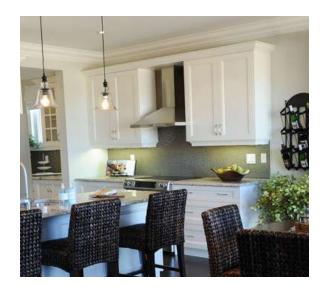

#### **Wall Mount**

We've learned that sometimes the best way to anticipate the needs and desires of your market is to listen to the men and women who install your product. Inspired by our most popular model, the SC300, we have designed an install-friendly hood that makes all the "what if's" of installation a non-issue. Keeping the pyramid shape, we expanded the chimney flue (duct cover) just wide enough to conceal off-centre ducting. Bringing our lights to the front of the hood provides greater ambience in the most used cooking area and also avoids drawing attention towards any imperfections from the backsplash. We also slanted our baffle filters to maximize air and grease collection. The SCB316 has every kind of installer in mind.