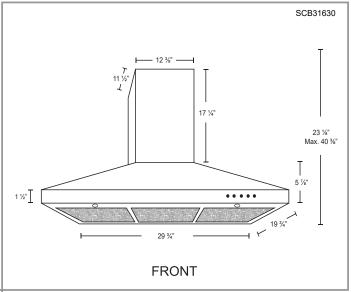

#### **Features**

- · Wall mount range hood
- 6" round duct adapter
- Non-stick aluminum fan blades
- 3 speed push button control
- 2 LED lights (2 x 1.4W, 4000K)
- · Quick release stainless steel baffle filters
- · Standard chimney fits up to 9 ft. ceiling
- Plug-in connection

### **Options**

- Finishes: Stainless Steel, Matte Black
- Chimney Flues:

B3.CH16 - short (7'-8' ceilings)

B3.CH22 - standard (8'-9' ceilings)

B3.CH32 - extended (9'-11' ceilings)

• Widths: 30", 36"

## **Specifications**

Air Flow Volume: 300 CFM

Electrical Connection: 120 V/60 Hz

Power Consumption: 300 Watts

Current: 2.5 Amps

Fan Speed: 1350 RPM

Fan Type: Centrifugal Blower

· Finishes: Stainless Steel, Matte Black

· Ducting: 6" Round

Noise Level: Min. 2 Sones

Max. 4 Sones